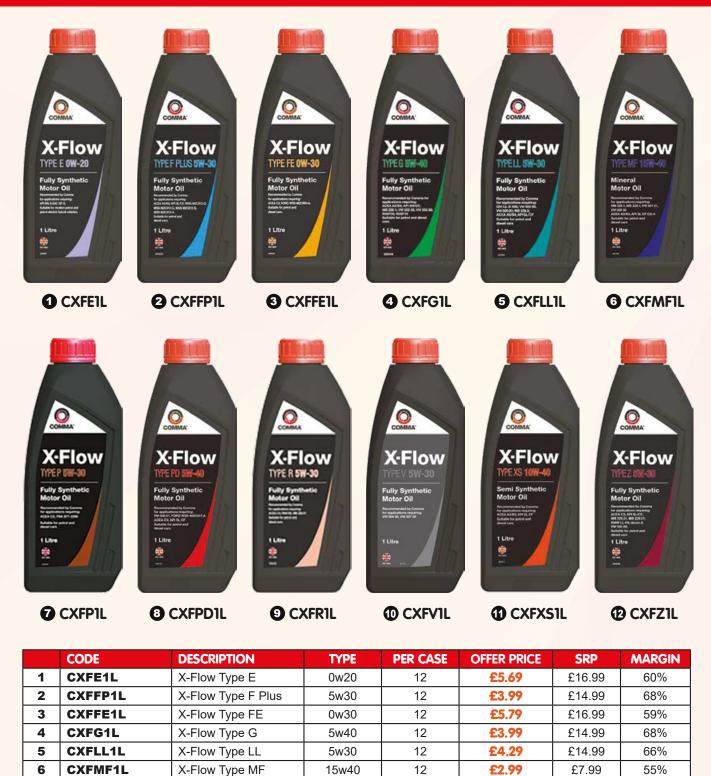

## Comma X-Flow Oils 1 Litre Bottles

5w30

5w40

5w30

5w30

10w40

5w30

X-Flow Type P

X-Flow Type PD

X-Flow Type R

X-Flow Type V

X-Flow Type Z

X-Flow Type XS

CXFP1L

CXFPD1L

CXFR1L

CXFV1L

CXFZ1L

CXFXS1L

7

8

9

10

11

12

£4.99

£4.69 £4.99

£4.79

£2.99

£4.49

12

12

12

12

12

12

£14.99

£14.99

£14.99

£15.99

£7.99

£14.99

60%

62%

60%

64%

55%

64%