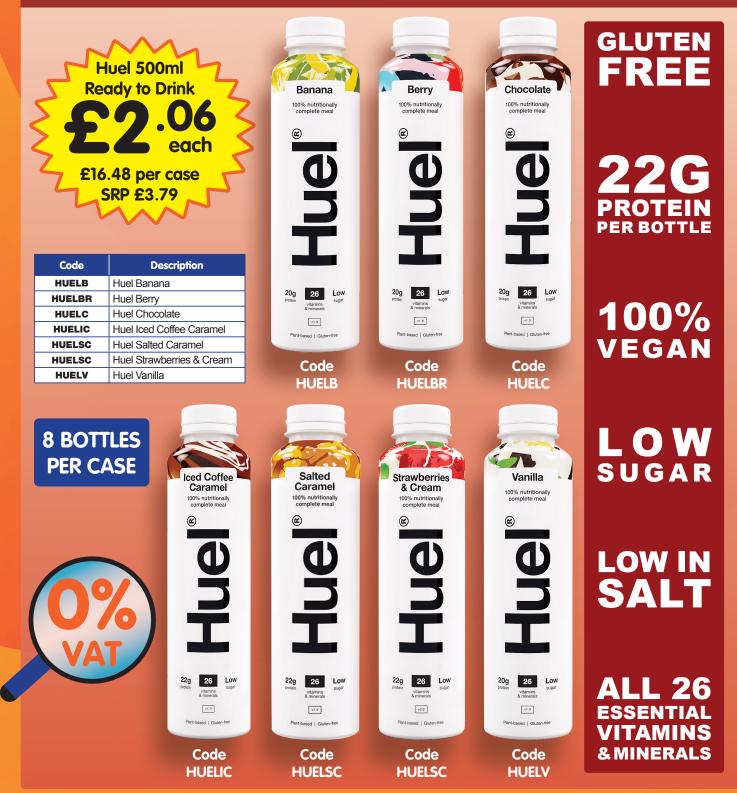

Huel®

Delicious, complete and affordable meal in a bottle Huel Ready to Drink contains all 26 essential vitamins, minerals, carbs, protein, fat, fibre and phytonutrients, and is naturally gluten free

C.T.C. Wholesalers: Distributor in the South of England & Wales