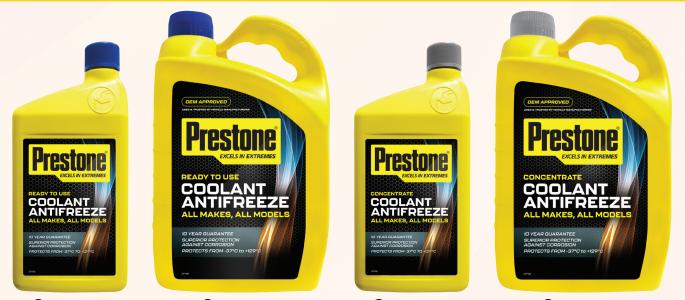

## **Anti Freeze & Coolant**

| PRESAF1L |          | <b>2</b> PRESAF4L <b>3</b> PRE                      | SAFC1 <b>O</b> PRESAFC4 |        |        |             |
|----------|----------|-----------------------------------------------------|-------------------------|--------|--------|-------------|
|          | CODE     | DESCRIPTION                                         | PER CASE                | SRP    | MARGIN | OFFER PRICE |
| 1        | PRESAF1L | Prestone Anti Freeze & Coolant Ready to Use 1 Litre | 4                       | £8.99  | 58%    | £3.15       |
| 2        | PRESAF4L | Prestone Anti Freeze & Coolant Ready to Use 4 Litre | 4                       | £23.99 | 48%    | £10.49      |
| 3        | PRESAFC1 | Prestone Anti Freeze & Coolant Concentrate 1 Litre  | 4                       | £9.99  | 48%    | £4.29       |
| 4        | PRESAFC4 | Prestone Anti Freeze & Coolant Concentrate 4 Litre  | 4                       | £29.99 | 46%    | £13.49      |